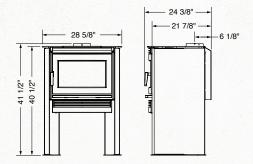

## 85,000 BTU

33,000 BTU EPA Test Fuel

| EFFICIENCY (LHV) | 80.3%      |
|------------------|------------|
| Emissions        | 2.85 g/hr  |
| Log Size (MAX)   | 18 inches  |
| FIREBOX SIZE     | 2.5 CU.FT. |
| GLASS SIZE       | 184 sq.in. |
| WEIGHT           | TBD        |