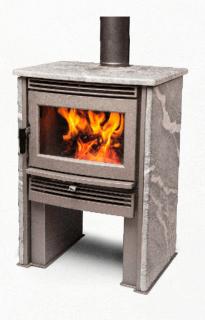

# **NEOSTONE 2.5**

Powerful performance and natural beauty, introducing the Neostone 2.5 for medium to large spaces. Like its smaller cousin the Neostone 1.6, we took our highly efficient Neo 2.5 engine and elegantly wrapped it in soapstone. The natural properties of each unique large-scale piece of mined soapstone retains heat while the stove is in use and slowly releases the heat back into the room, even after the stove is out.

### SOAPSTONE

Mined soapstone characteristics will vary from stove to stove. Being formed in nature, the appearance of the grain and colour cannot be controlled, making each stove unique.

\mid 🛮 AIR WASH