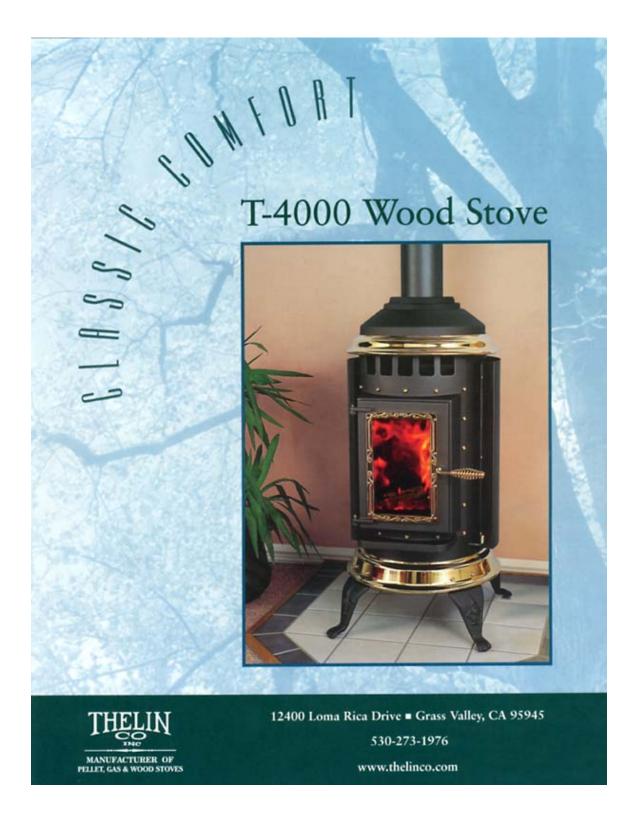

## PARLOUR T-4000 Wood Stove

The Parlour T-4000 Wood Stove is a remarkable heater for its size and shape. This EPA certified wood stove surpasses the strictest emission standards in the U.S. The particulate emission number is an amazing 3.62 grams per hour surpassing the EPA standard of 7.5 by almost 100%.

The technology used to create this clean burning stove does not require a catalytic combustor and the secondary combustion technology keeps the door glass clean and insures a safe, efficient fire that makes burning wood an economical and environmentally friendly heating source.

Features include an easy to use ash pan that is removable from either side of the stove and an optional blower for added efficiency and heat output.

The firebox will hold several pieces of 16" long wood or densified logs and the stove will burn all night on seasoned hardwood in the secondary burn mode.

## Décor Optons

Décor options include five (5) painted colors; charcoal, metallic black, metallic blue, sky blue, metallic brown and five (5) porcelain enamel colors; Ivory, Ebony black, Burgunday Red, Teal Green and Cobalt Blue. Metal trim options include 24 carat gold or nickel rings, door face and handle. A gold or nickel lid can be added as an option.